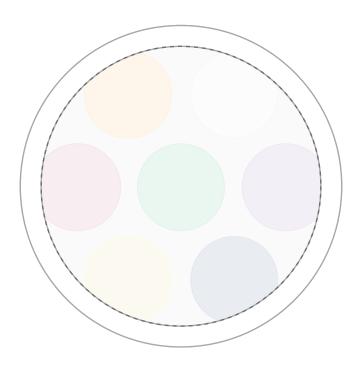

## **PANTONE REFERENCE(S)**

Full colour doming

ARTWORK SCALE 100% Max print area: 74mm dia

Product Image for visualisation - colours may vary

## The dashed line is to demonstrate print area and will not appear on your printed item